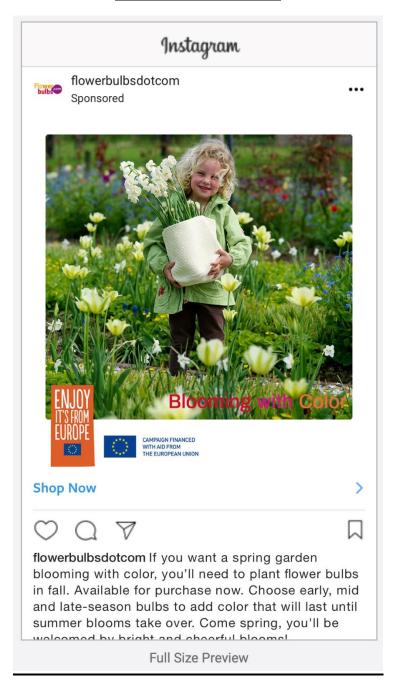

-Y0-K0<br>R235-G176-B208<br>#ebb0d0 | C10-M100-Y87-K2<br>R212-G14-B50<br>#d40e32 |
|                                           |                                           |                                            |
| D                                         | E                                         | F                                          |

## **Facebook Banner and Ads**

- Size of the signature stamp should be 1/4 of the height of the picture of the Facebook page or ad
- Stamp to be placed ideally in the top corner of the cover picture of the Facebook page or bottom left corner for Facebook ad
- Proportion rules > 1/2 1/3 1/4.
- According to Page 21 Graphic Charter Guidelines PDF Facebook does not need EU emblem.

# Facebook Banner



# **Facebook Ad**



# **Instagram Post**



# **Magazine Ad**

#### Full Page

#### Full signature

- Size of the stamp should be 1/8 of the height of the document
- Stamp to be placed lower right corner
- Text: THE EUROPEAN UNION SUPPORTS CAMPAIGNS THAT PROMOTE .... left of stamp
- Partner logo lower left corner sized at ¼ height of stamp
- EU emblem and text to be placed to the right of partner logo



# **Newsletter Template**

#### Full signature

- Size of the stamp should be 1/5 of the height of the header.
- Stamp to be placed ideally in the bottom right corner of the newsletter's header
- EU emblem and text to be placed in the bottom left corner
- Proportion rules > 1/2 1/3 1/4



VIEW IN BROWSER



#### AUT EST QUUNTI BEAT VENT REST

sam faccuptatis voloria dit qui te volut explis voloritas inci te prero tem adis esti com