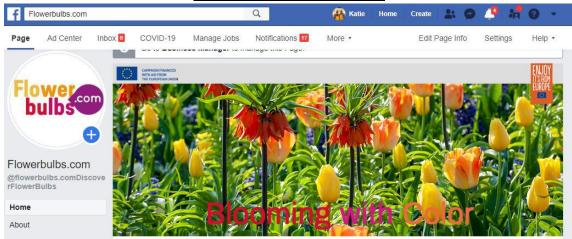

99-Y8-K0<br>R216-G23-B132<br>#d81784 | C4-M37-Y0-K0<br>R235-G176-B208<br>#ebb0d0 | C10-M100-Y87-K2<br>R212-G14-B50<br>#d40e32 |
|                                           |                                           |                                            |
| D                                         | E                                         | F                                          |

## **Facebook Banner and Ads**

- Size of the signature stamp should be 1/4 of the height of the picture of the Facebook page or ad
- Stamp to be placed ideally in the top corner of the cover picture of the Facebook page or bottom left corner for Facebook ad
- Proportion rules > 1/2 1/3 1/4.
- According to Page 21 Graphic Charter Guidelines PDF Facebook does not need EU emblem.

# Facebook Banner



# **Facebook Ad**



# **Instagram Post**



# **Magazine Ad**

#### Full Page

#### Full signature

- Size of the stamp should be 1/8 of the height of the document
- Stamp to be placed lower right corner
- Text: THE EUROPEAN UNION SUPPORTS CAMPAIGNS THAT PROMOTE .... left of stamp
- Partner logo lower left corner sized at ¼ height of stamp
- EU emblem and text to be placed to the right of partner logo



# **Newsletter Template**

#### Full signature

- Size of the stamp should be 1/5 of the height of the header.
- Stamp to be placed ideally in the bottom right corner of the newsletter's header
- EU emblem and text to be placed in the bottom left corner
- Proportion rules > 1/2 1/3 1/4



VIEW IN BROWSER



#### AUT EST QUUNTI BEAT VENT REST

sam faccuptatis voloria dit qui te volut exp