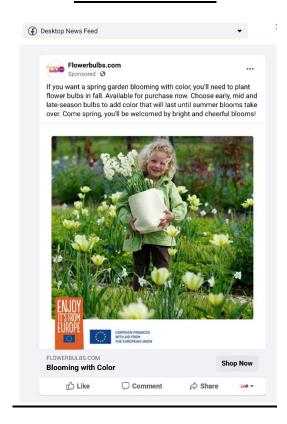

B132<br>#d81784 | C4-M37-Y0-K0<br>R235-G176-B208<br>#ebb0d0 | C10-M100-Y87-K2<br>R212-G14-B50<br>#d40e32 |
|                                           |                                           |                                            |
| D                                         | E                                         | F                                          |

## **Facebook Banner and Ads**

- Size of the signature stamp should be 1/4 of the height of the picture of the Facebook page or ad
- Stamp to be placed ideally in the top corner of the cover picture of the Facebook page or bottom left corner for Facebook ad
- Proportion rules > 1/2 1/3 1/4.
- According to Page 21 Graphic Charter Guidelines PDF Facebook does not need EU emblem.

# Facebook Banner



# **Facebook Ad**



# **Instagram Post**



# **Magazine Ad**

#### Full Page

#### Full signature

- Size of the stamp should be 1/8 of the height of the document
- Stamp to be placed lower right corner
- Text: THE EUROPEAN UNION SUPPORTS CAMPAIGNS THAT PROMOTE .... left of stamp
- Partner logo lower left corner sized at ¼ height of stamp
- EU emblem and text to be placed to the right of partner logo



# **Newsletter Template**

#### Full signature

- Size of the stamp should be 1/5 of the height of the header.
- Stamp to be placed ideally in the bottom right corner of the newsletter's header
- EU emblem and text to be placed in the bottom left corner
- Proportion rules > 1/2 1/3 1/4



VIEW IN BROWSER



#### AUT EST QUUNTI BEAT VENT REST

sam faccuptatis voloria dit qui te volut explis voloritas inci te