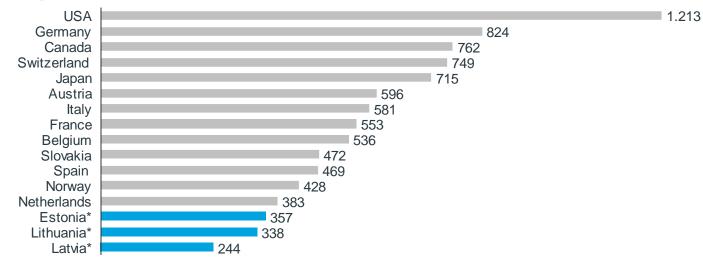

#### Drug consumption [EUR per capita; WHS prices]

Source: IQVIA and Staista In Baltics consumer health expenditures are included

#### **Comments**

- Baltic markets have grown over the last 5
  years but there is still a significant gap in
  drug consumption between LT, LV, EE
  and Western European countries; closing
  of this gap will continue
- Overall, political environment and demographic trends (especially aging and richer society) are favorable in all countries, however, in LT and LV there is -4% population loss due to negative net migration rate and low fertility rate
- Parallel export is one of the drivers of market size (and WHS and PCY profits), especially in Latvia
- Refugees in Baltic countries: EE 47000, LT 54 000, LV 22 000