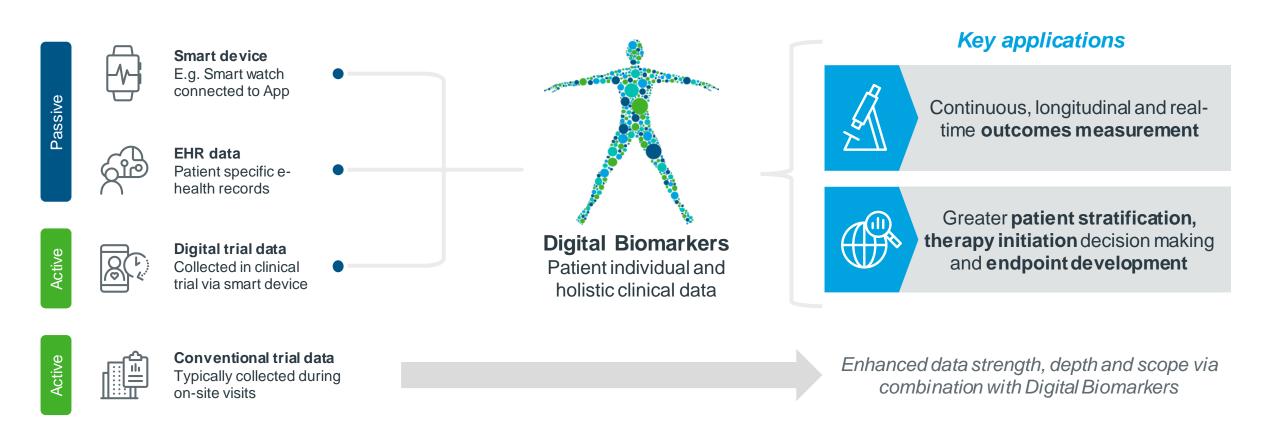

## Biobanking and digital biomarkers elevate the use of data and digital to the new levels

Digital biomarkers provide enhanced patients insights and enable novel endpoints development

Establishment of clinically proven Digital Biomarkers is crucial to gain regulatory support