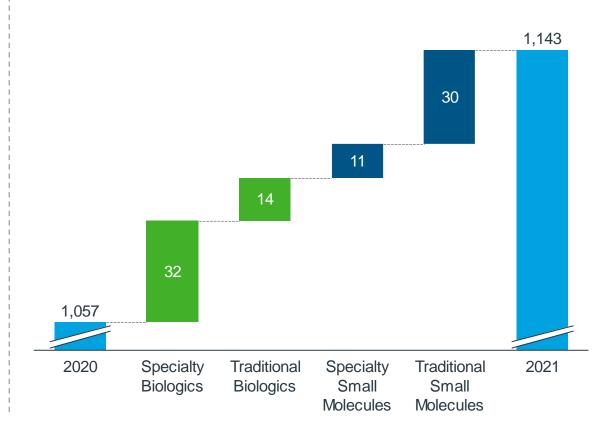

## 2021 saw a value growth recovery with specialty biologics and traditional small molecules the largest drivers

The way medicines are prescribed, distributed and administered however has changed fundamentally

#### Global Rx List price sales (Bn USD) +8% +5% 1.143 7% 1.057 1,009 7% 943 14% 6% 908 6% 14% 8% 15% 6% 13% 7% 13% 7% 8% 23% 8% 23% 23% 23% 22% 50% 50% 49% 50% 49% 2017 2018 2019 2020 2021 Japan Pharmerging

#### Drivers of Global Growth 2020-21 (Bn USD)