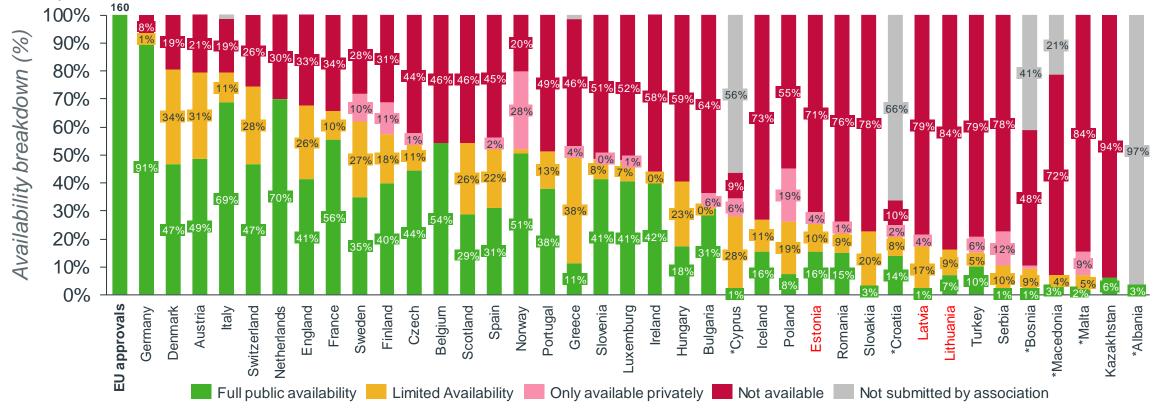

### However, innovation does not spread evenly across Europe

Baltic countries till end of 2021 had very limited number of new innovative molecules available for the patients

The **breakdown of availability** is the composition of medicines available to patients in European countries as of 1<sup>st</sup> January 2022 (products launched 2017-2020)

(for most countries this is the point at which the product gains access to the reimbursement list<sup>†</sup>). This includes all medicines status to provide a complete picture of the availability of the cohort studied.

European Union average: 74 products available (46%). Ireland, Norway and Netherlands did not submit complete information on restrictions to available medicines meaning LA\* is not captured in these countries. In most countries availability equates to granting of access to the reimbursement list, except in DK, FI, NO, SE some hospital products are not covered by the general reimbursement scheme. \*Countries with asterisks did not complete a full dataset and therefore availability may be unrepresentative