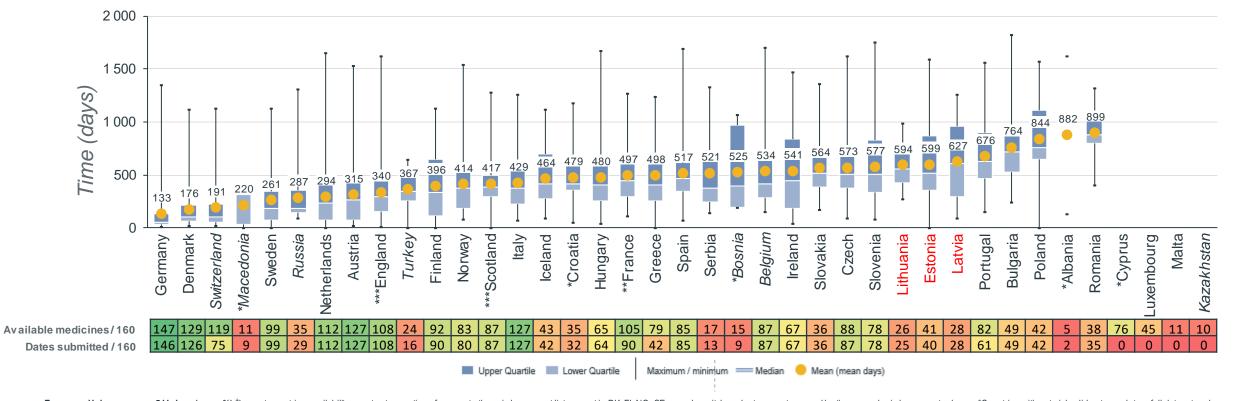

### Time to new drugs availability (2016 – 2019)

Baltic countries have 594 to 627 days drugs time to availability in Europe vs. EMA decision. European Union average is 511 days.

The time to availability is the days between EMA marketing authorization and the date of availability to patients in European countries (for most this is the point at which products gain access to the reimbursement list<sup>†</sup>).

European Union average: 511 days (mean %) †In most countries availability equates to granting of access to the reimbursement list, except in DK, FI, NO, SE some hospital products are not covered by the general reimbursement scheme. \*Countries with asterisks did not complete a full dataset and therefore availability may be unrepresentative \*\*For France, the time to availability (497 days, n=105 dates submitted) includes products under the ATU system (n=44 dates submitted) for which the price negotiation process is usually longer. If one considers that products under the ATU system are directly available (time to availability = 0), the average time to availability is 240 days. \*\*\*In the UK, MHRA's Early Access to Medicines Scheme provides access prior to marketing authorisation but is not included within this analysis, and would reduce the overall days for a small subset of medicines.