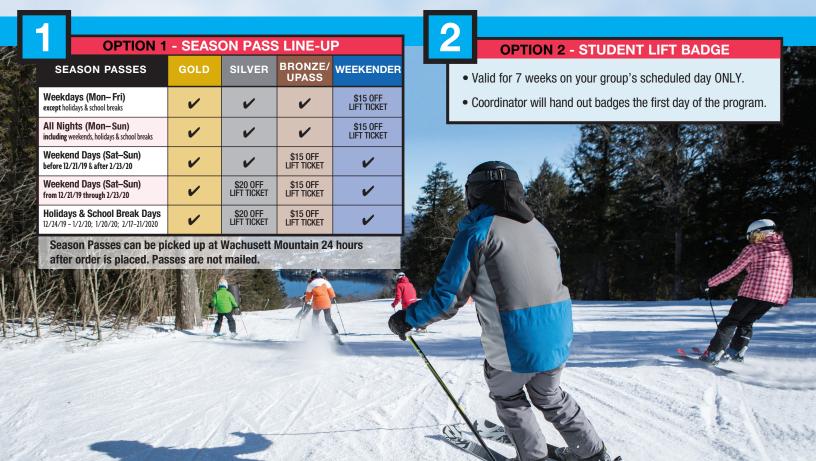

| Lift   | <b>Badge</b>   | or Se     | ason       | Pass        |        |
|--------|----------------|-----------|------------|-------------|--------|
| Vou mi | jet have a Lif | t Dadge o | r Concon D | acc to be i | n thic |

| LIFT BADGE        | FEE THRU 12-4-19 | FEE AFTER 12-4-19 |  |
|-------------------|------------------|-------------------|--|
| 6 Week Lift Badge | \$126            | \$140             |  |
| 8 Week Lift Badge | \$138            | \$150             |  |

FRIDAY AND SATURDAY PROGRAMS

Departing After 7pm, Badge Fee

ADDITIONAL \$20

| SEASON PASS                    | FEE THRU 12-4-19 | FEE AFTER 12-4-19 |
|--------------------------------|------------------|-------------------|
| GOLD                           | \$579            | \$679             |
| JUNIOR GOLD (6-12 years old)   | \$349            | \$349             |
| SILVER                         | \$339            | \$439             |
| BRONZE                         | \$279            | \$379             |
| JUNIOR BRONZE (6-12 years old) | \$269            | \$369             |