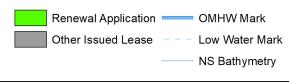

# 0833

Centre
Lat 44° 45' 06.24" Long -62° 45' 53.88"
Corner 1
Lat 44° 45' 09.24" Long -62° 45' 59.49"
Corner 2
Lat 44° 45' 07.28" Long -62° 45' 47.30"
Corner 3
Lat 44° 45' 03.40" Long -62° 45' 48.32"
Corner 4
Lat 44° 45' 05.36" Long -62° 46' 00.51"

DATUM NAD 83
The above coordinates
are not from a legal survey

#### **Application Information**

Proponent: Snow Island Salmon Inc.

Site Location: Ship Harbour

Dimensions: Approx. 275m x 122m Area: Approx. 3.35 ha

Species: Culture: Fisheries and A