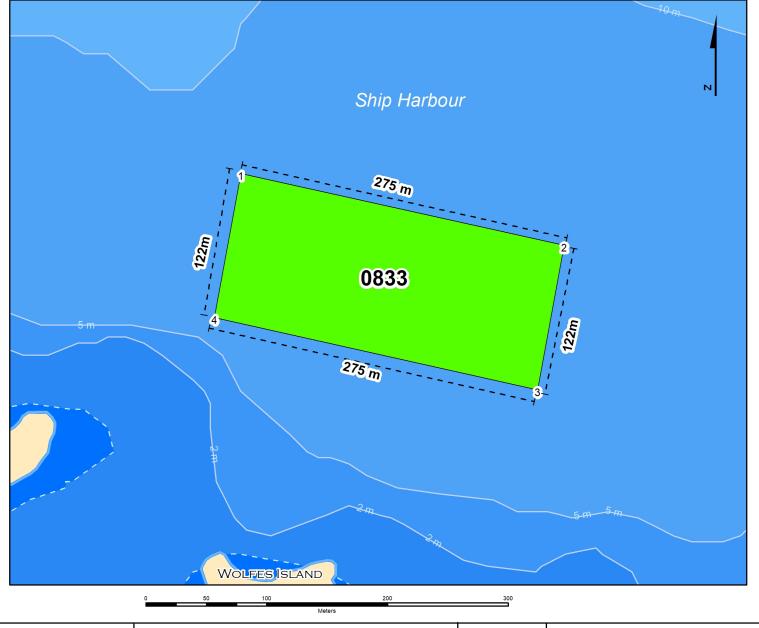

# 0833

Centre
Lat 44° 45' 06.24" Long -62° 45' 53.88"
Corner 1
Lat 44° 45' 09.24" Long -62° 45' 59.49"
Corner 2
Lat 44° 45' 07.28" Long -62° 45' 47.30"
Corner 3
Lat 44° 45' 03.40" Long -62° 45' 48.32"
Corner 4
Lat 44° 45' 05.36" Long -62° 46' 00.51"

DATUM NAD 83
The above coordinates
are not from a legal survey

Suspended

#### **Application Information**

Proponent: Snow Island Salmon Inc.

Site Location : Ship Harbour

Dimensions: Approx. 275m x 125m Area: Approx. 3.35 ha Renewal Application — OMHW Mark
Other Issued Lease — Low Water Mark
— NS Bathymetry