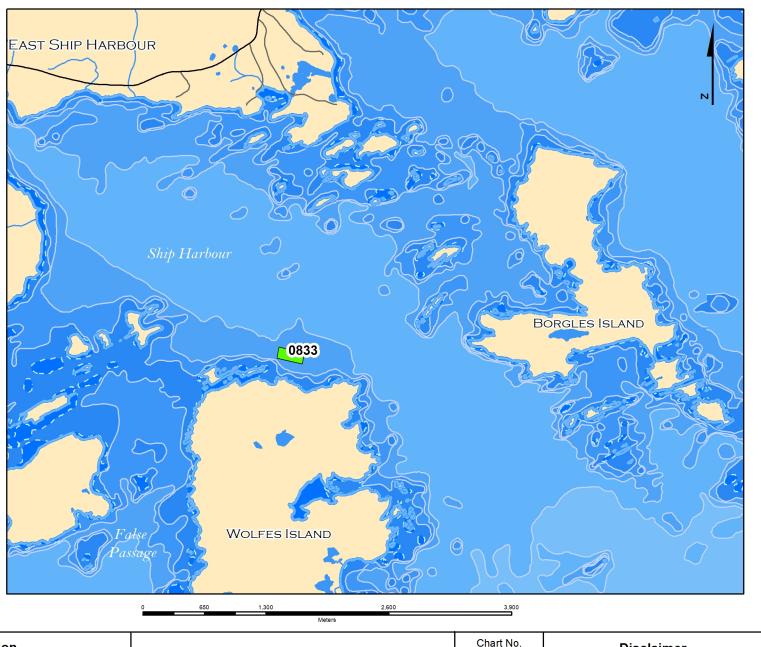

# **GPS COORDINATE INFORMATION SHEET**

Application #: 0833

Applicant: Snow Island Salmon Inc.

Location: Ship Harbour County: Halifax

Hydrographic Chart: 4236 Orthophoto #:

Dimensions of site: Approx. 275m x 125m Size: Approx. 3.35 ha.

#### **Application Information**

Proponent: Snow Island Salmon Inc.

Site Location : Ship Harbour

Dimensions: Approx. 275m x 125m Area: Approx. 3.35 ha Renewal Application — OMHW Mark
Other Issued Lease — Low Water Mark
— NS Bathymetry

Species: Culture:

Atlantic Salmon, Rainbow Trout

NOVA SCOTIA
Fisheries and Aquaculture

4236