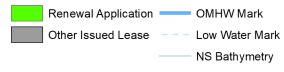

#### Aquaculture Site

## 0772

Center
Lat 44° 44 12.63" Long -62° 48' 29.23"
Corner 1
Lat 44° 44' 04.56" Long -62° 48' 16.00"
Corner 2
Lat 44° 44' 01.23" Long -62° 48' 38.24"
Corner 3
Lat 44° 44' 24.06" Long -62° 48' 45.09"
Corner 4
Lat 44° 44' 27.39" Long -62° 48' 22.71"

DATUM NAD 83
The above coordinates
are not from a legal survey

#### **Application Information**

Proponent: Snow Island Salmon Inc.

Site Location : Owls Head Bay

Dimensions: Approx. 500 m x 720 m Area: Approx. 36.00 ha Renewal Application OMHW Mark
Other Issued Lease - Low Water Mark
Property Boundary NS Bathymetry

Species: Culture: Fishe
Atlantic Salmon, Rainbow Trout Suspended

Chart No. **4236** 

NOVA SCOTIA
Fisheries and Aquaculture

#### Disclaimer

This map should not be used for navigation or legal purposes. It is intended for general reference use only.

MK-0772-MAY-2019