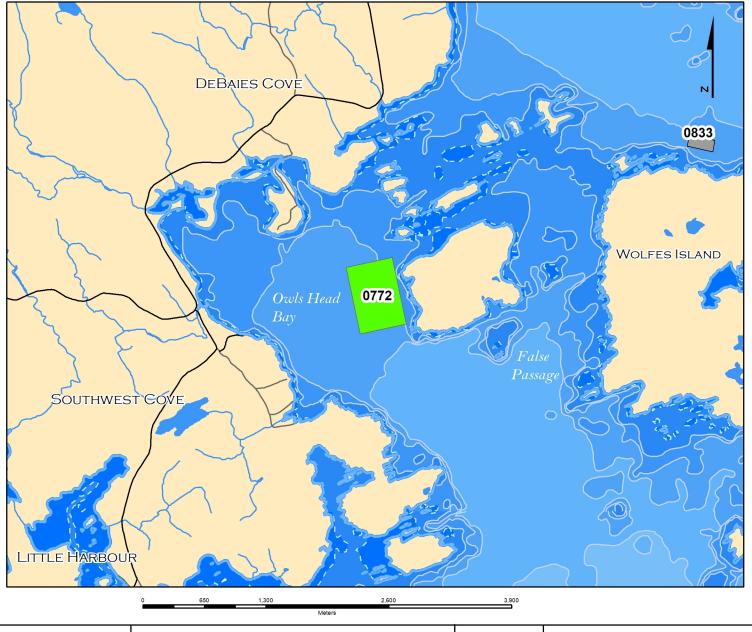

#### Aquaculture Site

## 0772

Lat 44° 44 12.63" Long -62° 48' 29.23" Corner 1 Lat 44° 44' 04.56" Long -62° 48' 16.00" Corner 2 Lat 44° 44' 01.23" Long -62° 48' 38.24" **Corner 3** Lat 44° 44' 24.06" Long -62° 48' 45.09" Corner 4 Lat 44° 44' 27.39" Long -62° 48' 22.71"

> DATUM NAD 83 The above coordinates are not from a legal survey

#### **Application Information**

Proponent: Snow Island Salmon Inc.

Site Location: Owls Head Bay

Approx. 500 m x 720 m Dimensions: Area:

Approx. 36.00 ha

Species: Culture: Atlantic Salmon, Rainbow Trout Suspended

Chart No. 4236

NOVASCOTIA Fisheries and Aquaculture

#### Disclaimer

This map should not be used for navigation or legal purposes. It is intended for general reference use only.

MK-0772-MAY-2019