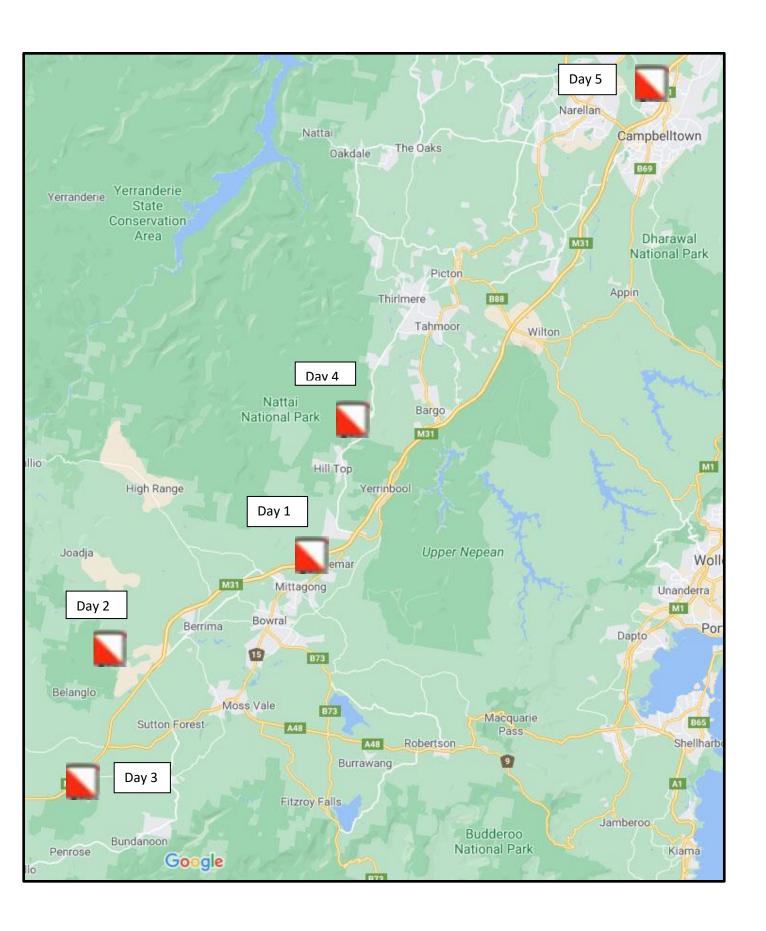

## **Venues**

| Date       | First Start | Event                             | Мар                    | Club     | <b>Event Link</b> |
|------------|-------------|-----------------------------------|------------------------|----------|-------------------|
| Sun Dec 27 | 4pm         | Bush sprint                       | Welby                  | SHOO     | Day 1             |
| Mon Dec 28 | 8am         | Long                              | Belanglo SF            | IKO      | <u>Day 2</u>      |
| Tue Dec 29 | 8am         | Middle                            | Stingray Swamp         | Stingers | <u>Day 3</u>      |
| Wed Dec 30 | 8am         | Middle                            | Wattle Ridge (updated) | BN       | <u>Day 4</u>      |
| Thu Dec 31 | 8am         | Sprint St Gregory's College (new) |                        | SHOO     | Day 5             |

Reserve Area, in case of bushfire bans: Boxvale (updated) near Mittagong

**Format** Best 4 of 5 results to count.